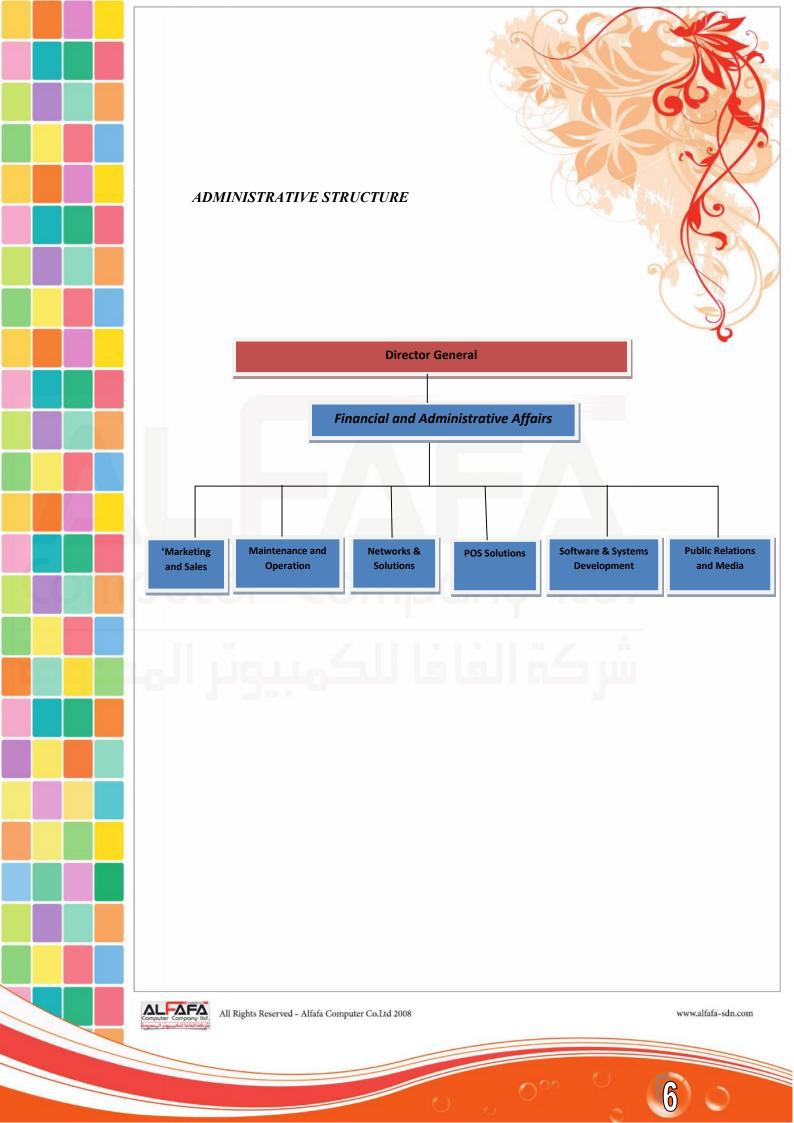

#### ALFAFA'S DEPARTMENTS:

- Marketing and Sales
- Maintenance and Operation
- Network & Solutions
- Point Of Sales
- Software and System Development
- Financial and Administrative Affairs.